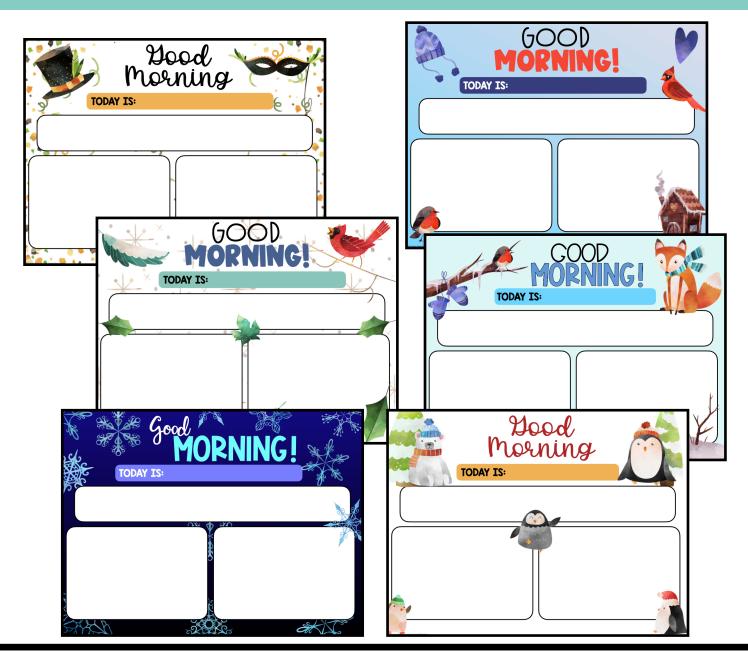

## 24 WINTER DESIGNS

- Christmas
- Hanukkah
- New Years
- Snow/Polar
- Woodland/Yeti
  - Valentine's Day

### WINTER THEMED