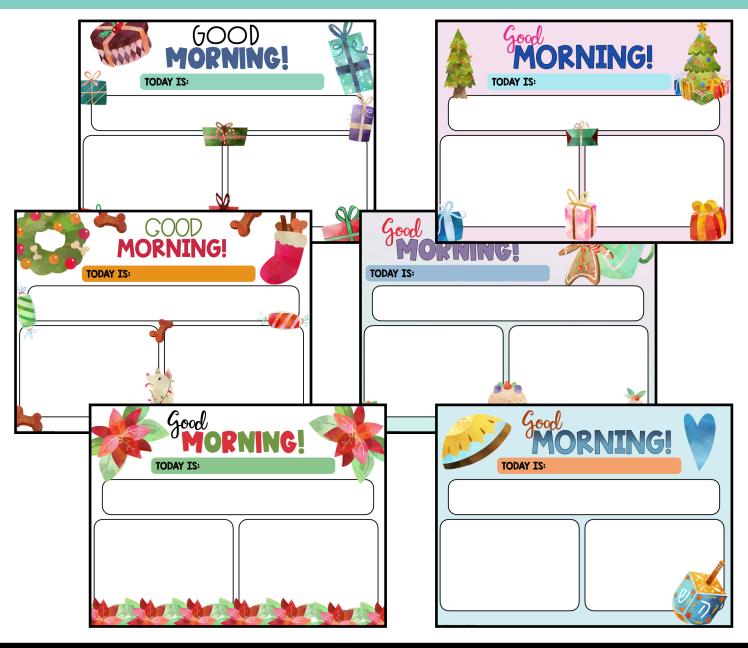

## 24 WINTER DESIGNS

- Christmas
- Hanukkah
- New Years
- Snow/Polar
- Woodland/Yeti
  - Valentine's Day

### (HRISTMAS AND HANUKKAH