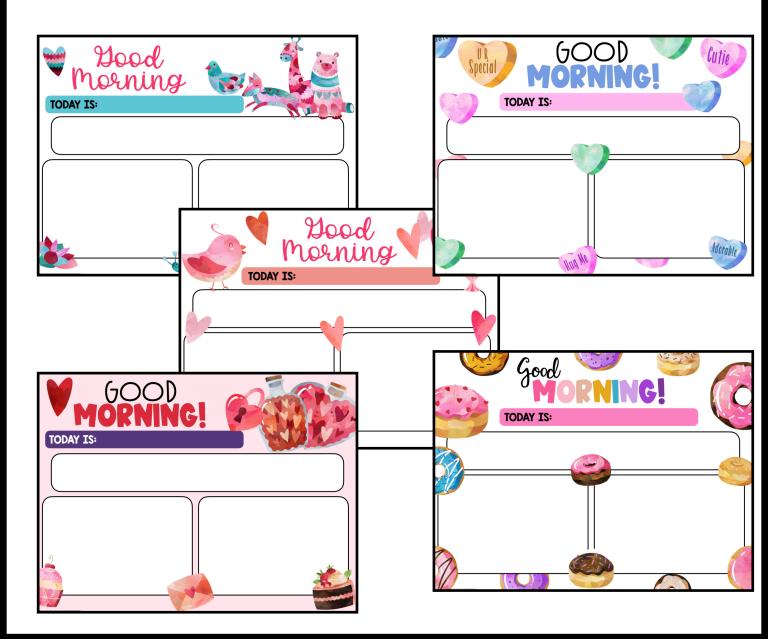

## 24 WINTER DESIGNS

- Christmas
- Hanukkah
- New Years
- Snow/Polar
- Woodland/Yeti
  - Valentine's Day

## VALENTINE'S DAY THEME