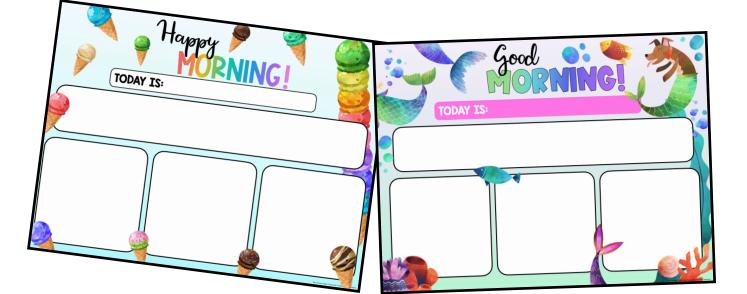

## 24 SUMMER DESIGNS

- Ocean Life
  Nautical
- Beach
- Pool
- Ice-Cream
  - Mermaids

- Dinosaurs
- Jungle
- Sweet Treats