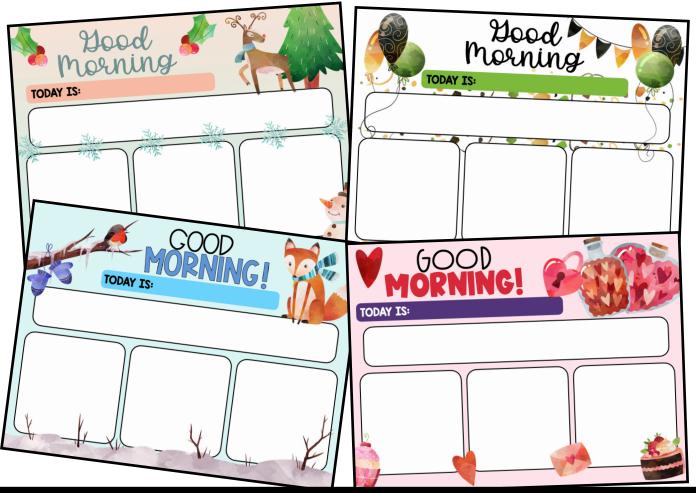

## 24 WINTER DESIGNS

- Christmas
- Hanukkah
- New Years
- Snow/Polar
- Woodland/Yeti
  - Valentine's Day

### (HRISTMAS AND HANUKKAH

### WINTER THEMED

## VALENTINE'S DAY THEME