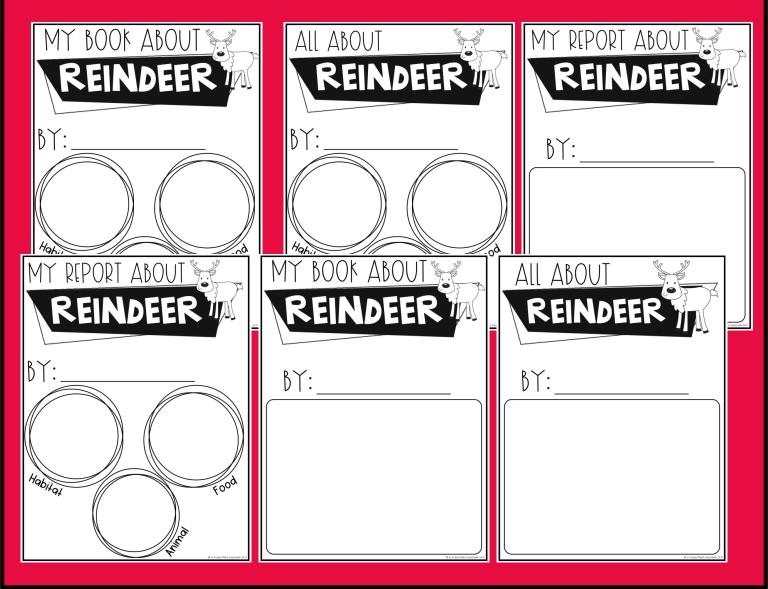

# REPORT PAGES MANY OPTIONS TO CHOOSE FROM

## REPORT PAGE OPTIONS

| ANTLERS                     | FUR                           | CHARACTERISTICS OF A REINDEER |
|-----------------------------|-------------------------------|-------------------------------|
| ADAPTATIONS                 | ADAPTATIONS                   | CHARACTERISTICS               |
|                             |                               |                               |
| # A treas final General SET | © A treat Place Contract Told | E à transfer Contrary (IV     |