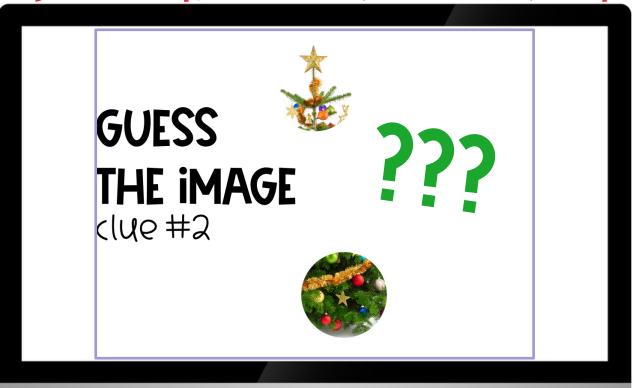

### Guess the Image Whole Class Game

ANY GUESSES?

Did you guess correctly?

Students get two clues before asked to guess!

#### 8 Christmas Themed Images